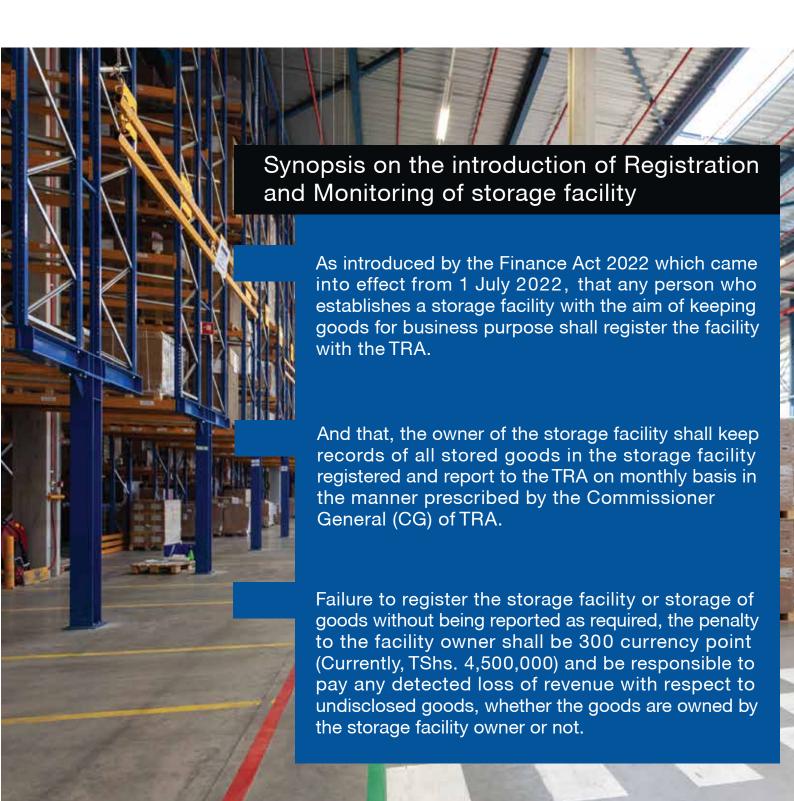

# PKF

Registration of Storage Facilities

# Monitoring of Storage Facilities

## Government Notice No. 478W published on 01st July 2022 Regulation on the Registration of Storage Facilities

With the already issued regulation on the same, it is of paramount importance to all business owners with storage facilities to take note as to what the applied regulation is all about.

## Registration of Storage Facilities:

Any storage facility which keeps goods for business purposes is required to be registered with the CG and that CG shall establish and keep a register of storage facilities.

## 2. Other Obligations to owners of storage facilities:

Any change in particulars to the storage facility register by the owner of the facility should be disclosed within 30 days from the date of such change and entered in the register by the CG;

The owner of storage facility shall record all goods stored at his storage facility and keep such record in the manner as shall be directed by the CG; (refer the form)

The owner of a storage facility shall, on monthly basis, not later than the 7th day of the following month, submit to the Commissioner General a stock movement ledger which shall disclose goods kept in his storage facility during the month, including details of owners of the goods, origin and destination