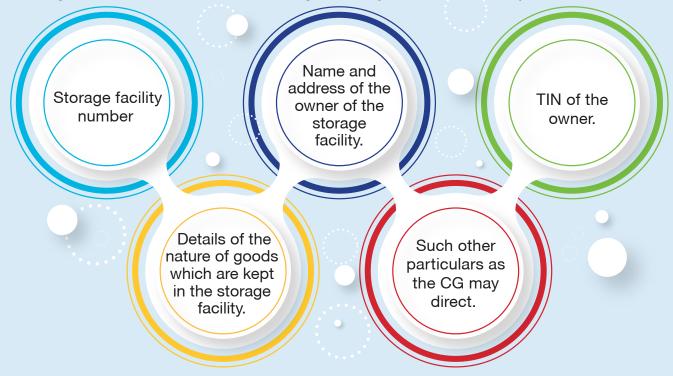

# PKF



Registration of Storage Facilities

# Monitoring of Storage Facilities



## Government Notice No. 478W published on 01st July 2022 Regulation on the Registration of Storage Facilities

With the already issued regulation on the same, it is of paramount importance to all business owners with storage facilities to take note as to what the applied regulation is all about.

## Registration of Storage Facilities:

Any storage facility which keeps goods for business purposes is required to be registered with the CG and that CG shall establish and keep a register of storage facilities.

The following are the details of the storage facility that will be required:



## 2. Other Obligations to owners of storage facilities:

Any change in particulars to the storage facility register by the owner of the facility should be disclosed within 30 days from the date of such change and entered in the register by the CG;

The owner of storage facility shall record all goods stored at his storage facility and keep such record in the manner as shall be directed by the CG; (refer the form)

The owner of a storage facility shall, on monthly basis, not later than the 7th day of the following month, submit to the Commissioner General a stock movement ledger which shall disclose goods kept in his storage facility during the month, including details of owners of the goods, origin and destination

(Please find as appended under Appendix 1 Registration Form for Storage